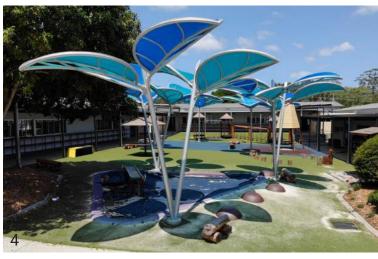

# LORIC LEAVES PRODUCT EXEMPLARS 2021

Pictured Above: Redeemer Lutheran College.

**Loric Leaves** create stunning, artistic sun shades for schools, swimming pools, council parks and, other common areas. Sun shade with a difference!

With a high attention to detail, and an ete for quality, Loric Leaves are an Australian designed, engineered and manufactured project which stands above others in the tensile membrane market.

(1) Advanced Shade Systems Head Office, (2) Langlands Swimming Pool, (3) Redeemer Lutheran College, (3) Redeemer Lutheran College, (5) Smith & Nephew Offices, (6) Langlands Swimming Pool, (7) Smith & Nephew Offices, (8) Advanced Shade Systems Head Office.