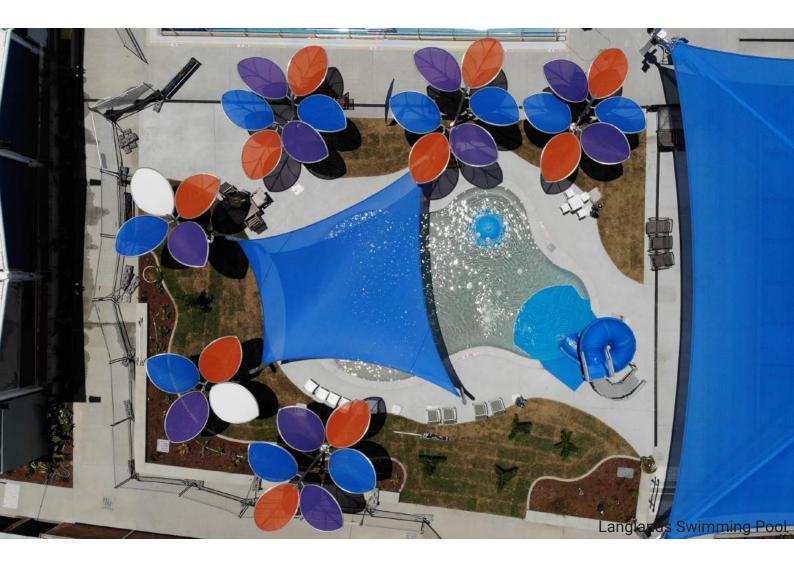

With a high attention to detail, and an ete for quality, Loric Leaves are an Australian designed, engineered and manufactured project which stands above others in the tensile membrane market.

(1) Advanced Shade Systems Head Office, (2) Langlands Swimming Pool, (3) Redeemer Lutheran College, (3) Redeemer Lutheran College, (5) Smith & Nephew Offices, (6) Langlands Swimming Pool, (7) Smith & Nephew Offices, (8) Advanced Shade Systems Head Office.