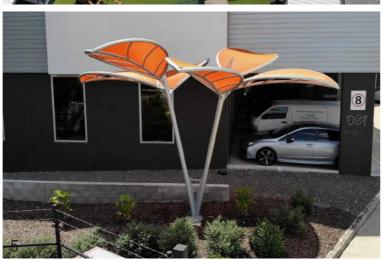

With a high attention to detail, and an ete for quality, Loric Leaves are an Australian designed, engineered and manufactured project which stands above others in the tensile membrane market.

(1) Advanced Shade Systems Head Office, (2) Langlands Swimming Pool, (3) Redeemer Lutheran College, (3) Redeemer Lutheran College, (5) Smith & Nephew Offices, (6) Langlands Swimming Pool, (7) Smith & Nephew Offices, (8) Advanced Shade Systems Head Office.