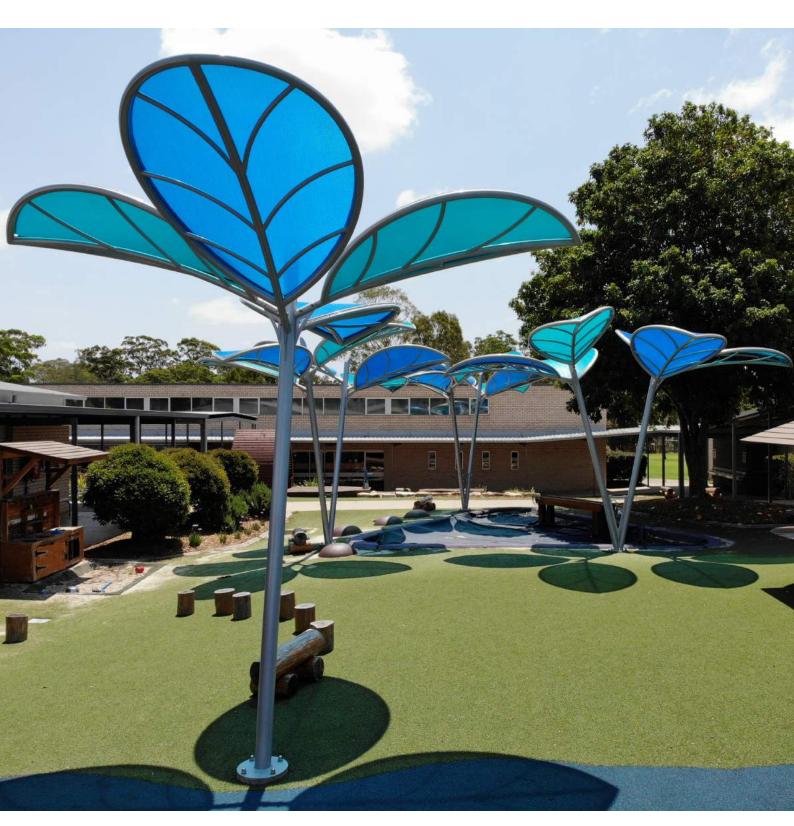

Creating a unique sun shading aesthetic, Loric Leaves are a real stand out feature for any outdoor environment. With four different sized configurations available, as well as custom printed images on the underside of the Leaves, there is a personalised solution to fit any shade requirement, large or small.

With a high attention to detail, and an ete for quality, Loric Leaves are an Australian designed, engineered and manufactured project which stands above others in the tensile membrane market.

(1) Advanced Shade Systems Head Office, (2) Langlands Swimming Pool, (3) Redeemer Lutheran College, (3) Redeemer Lutheran College, (5) Smith & Nephew Offices, (6) Langlands Swimming Pool, (7) Smith & Nephew Offices, (8) Advanced Shade Systems Head Office.