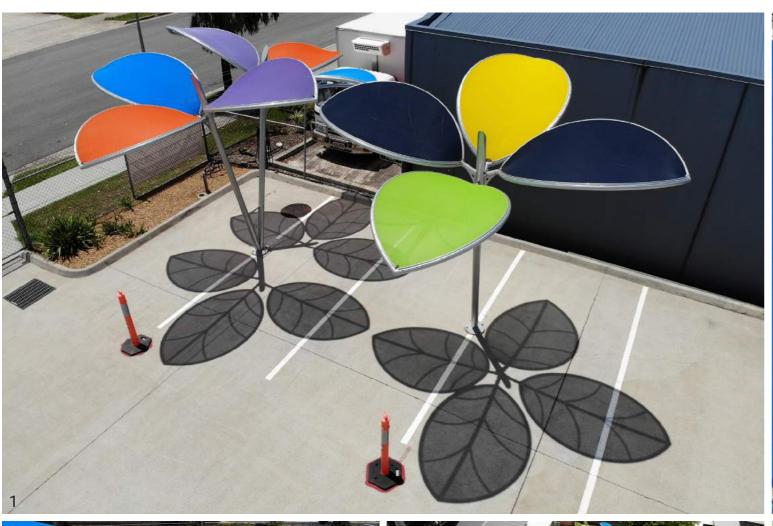

Creating a unique sun shading aesthetic, Loric Leaves are a real stand out feature for any outdoor environment. With four different sized configurations available, as well as custom printed images on the underside of the Leaves, there is a personalised solution to fit any shade requirement, large or small.

With a high attention to detail, and an ete for quality, Loric Leaves are an Australian designed, engineered and manufactured project which stands above others in the tensile membrane market.

(1) Advanced Shade Systems Head Office, (2) Langlands Swimming Pool, (3) Redeemer Lutheran College, (3) Redeemer Lutheran College, (5) Smith & Nephew Offices, (6) Langlands Swimming Pool, (7) Smith & Nephew Offices, (8) Advanced Shade Systems Head Office.