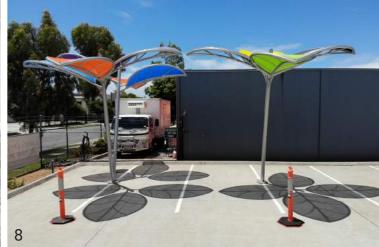

With a high attention to detail, and an ete for quality, Loric Leaves are an Australian designed, engineered and manufactured project which stands above others in the tensile membrane market.

(1) Advanced Shade Systems Head Office, (2) Langlands Swimming Pool, (3) Redeemer Lutheran College, (3) Redeemer Lutheran College, (5) Smith & Nephew Offices, (6) Langlands Swimming Pool, (7) Smith & Nephew Offices, (8) Advanced Shade Systems Head Office.