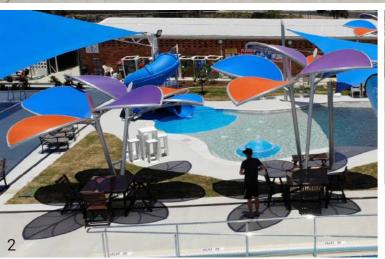

With a high attention to detail, and an ete for quality, Loric Leaves are an Australian designed, engineered and manufactured project which stands above others in the tensile membrane market.

(1) Advanced Shade Systems Head Office, (2) Langlands Swimming Pool, (3) Redeemer Lutheran College, (3) Redeemer Lutheran College, (5) Smith & Nephew Offices, (6) Langlands Swimming Pool, (7) Smith & Nephew Offices, (8) Advanced Shade Systems Head Office.