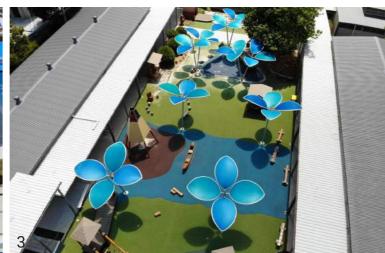

With a high attention to detail, and an ete for quality, Loric Leaves are an Australian designed, engineered and manufactured project which stands above others in the tensile membrane market.

(1) Advanced Shade Systems Head Office, (2) Langlands Swimming Pool, (3) Redeemer Lutheran College, (3) Redeemer Lutheran College, (5) Smith & Nephew Offices, (6) Langlands Swimming Pool, (7) Smith & Nephew Offices, (8) Advanced Shade Systems Head Office.