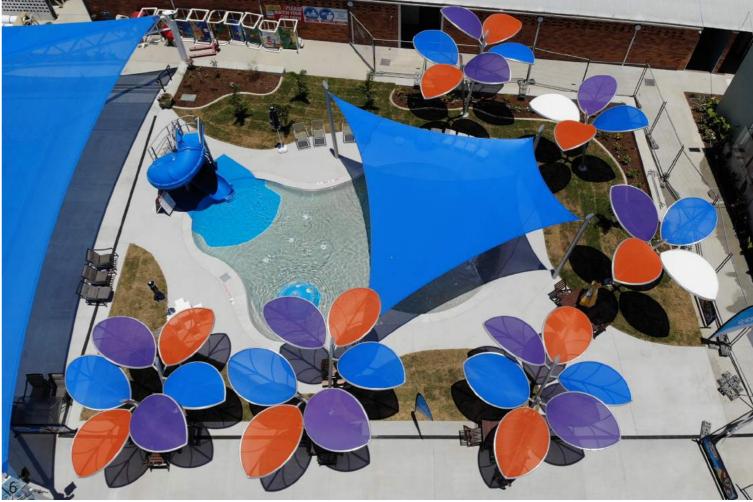

Creating a unique sun shading aesthetic, Loric Leaves are a real stand out feature for any outdoor environment. With four different sized configurations available, as well as custom printed images on the underside of the Leaves, there is a personalised solution to fit any shade requirement, large or small.

With a high attention to detail, and an ete for quality, Loric Leaves are an Australian designed, engineered and manufactured project which stands above others in the tensile membrane market.

(1) Advanced Shade Systems Head Office, (2) Langlands Swimming Pool, (3) Redeemer Lutheran College, (3) Redeemer Lutheran College, (5) Smith & Nephew Offices, (6) Langlands Swimming Pool, (7) Smith & Nephew Offices, (8) Advanced Shade Systems Head Office.