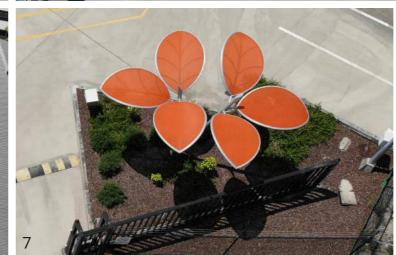

With a high attention to detail, and an ete for quality, Loric Leaves are an Australian designed, engineered and manufactured project which stands above others in the tensile membrane market.

(1) Advanced Shade Systems Head Office, (2) Langlands Swimming Pool, (3) Redeemer Lutheran College, (3) Redeemer Lutheran College, (5) Smith & Nephew Offices, (6) Langlands Swimming Pool, (7) Smith & Nephew Offices, (8) Advanced Shade Systems Head Office.